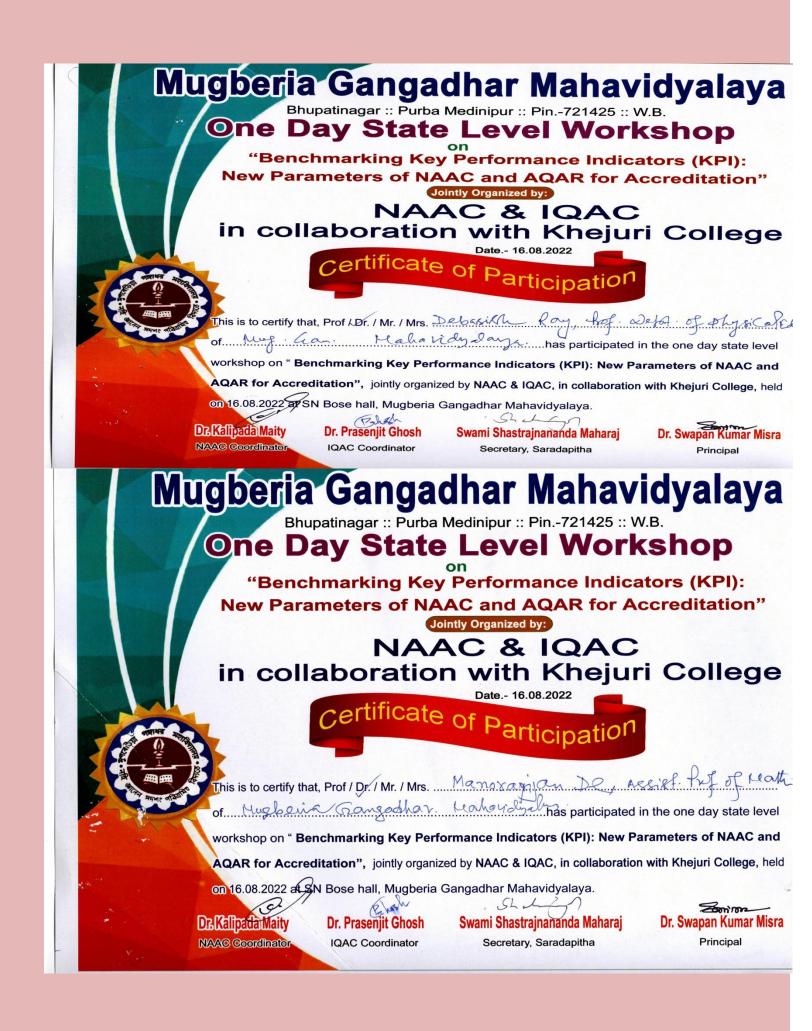

One Day State Level Workshop On

**"Benchmarking Key Performance** Indicators(KPI) : New Parameters of NAAC SSR and AQAR for Accreditation".

Date: 16<sup>th</sup> August, 2022. (NCTE APPROVED, NAAC RE- ACCERETITED B+ LEVEL INSTITUTE)

#### With best wishes

Dr. Kalipada Maity Dr. Prasenjit Ghosh Dr. Swapan Kr. Misra NAAC Coordinator IQAC coordinator Principal Contact Details: For any query contact the following numbers: Dr. Prasenjit Ghosh. IQAC coordinator & HOD, Dept of History, +919434417849. Dr. Kalipada Maity, NAAC Coordinator & HOD, Dept. Of Mathematics, +91-9434611354.