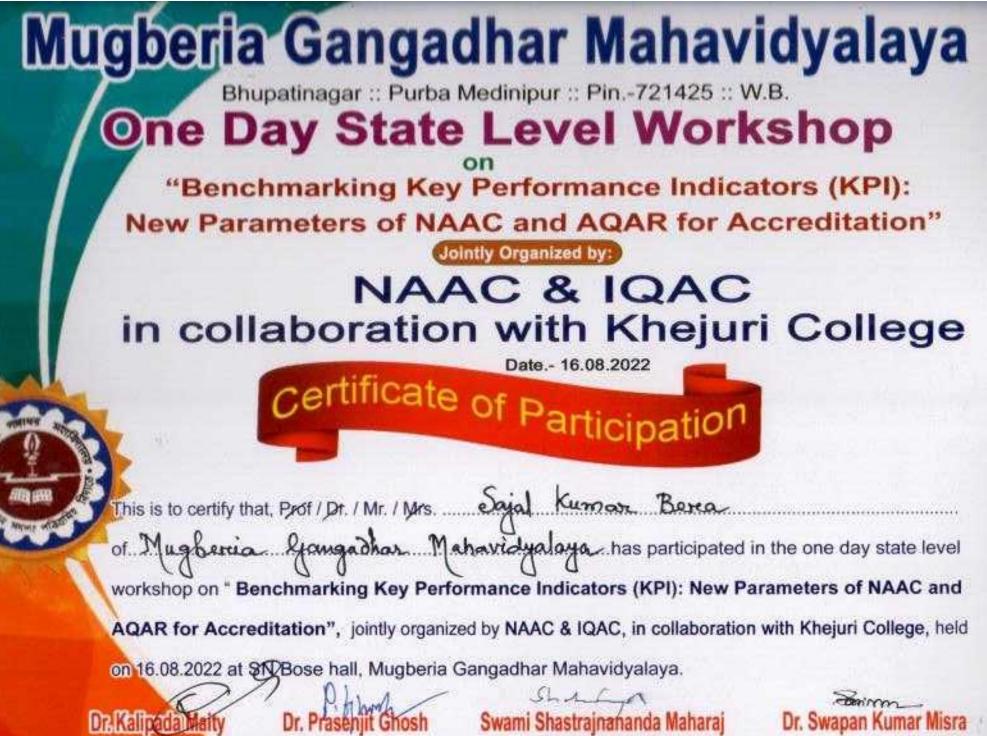

One Day State Level Workshop On

**"Benchmarking Key Performance** Indicators(KPI) : New Parameters of NAAC SSR and AQAR for Accreditation".

Date: 16<sup>th</sup> August, 2022. (NCTE APPROVED, NAAC RE- ACCERETITED B+ LEVEL INSTITUTE)

#### *Jointly Organized by:*

NAAC & IQAC Mugberia Gangadhar Mahavidyalaya in collaboration with Khejuri College Venue : SN Bose Hall: MGM

Dear Sir / Madam,

It is a great pleasure to inform you that Mugberia Gangadhar Mahavidyalaya is going to organize a One day State Level Workshop on "Benchmarking Key Performance Indicators (KPI): New Parameters of NAAC SSR and AQAR for Accreditation" in collaboration with Khejuri College on 16<sup>th</sup> August 2022 at 11.00 A.Min the S.N. Bose Seminar Hall of our college. You are also most welcome to participate in the said workshop.

For measuring and upgrading, the "Quality Status" of the institution, the college has successfully completed 3<sup>rd</sup> cycle NAAC accredited with CGPA 2.71 in March 2019. The said accreditation is valid from 1<sup>st</sup> April 2019 to 31<sup>st</sup> March 2024 and the NAAC new format and guideline were changed in June 2022. Keeping in mind of the same, NAAC & IQAC of the college jointly arrange a one day **State Level Workshop** on **"Benchmarking Key Performance Indicators (KPI) : New Parameters of NAAC SSR and AQAR for Accreditation"**in collaboration with The aims and objectives of the workshop : 1. To encourage the participants regarding new format of NAAC for accreditation.