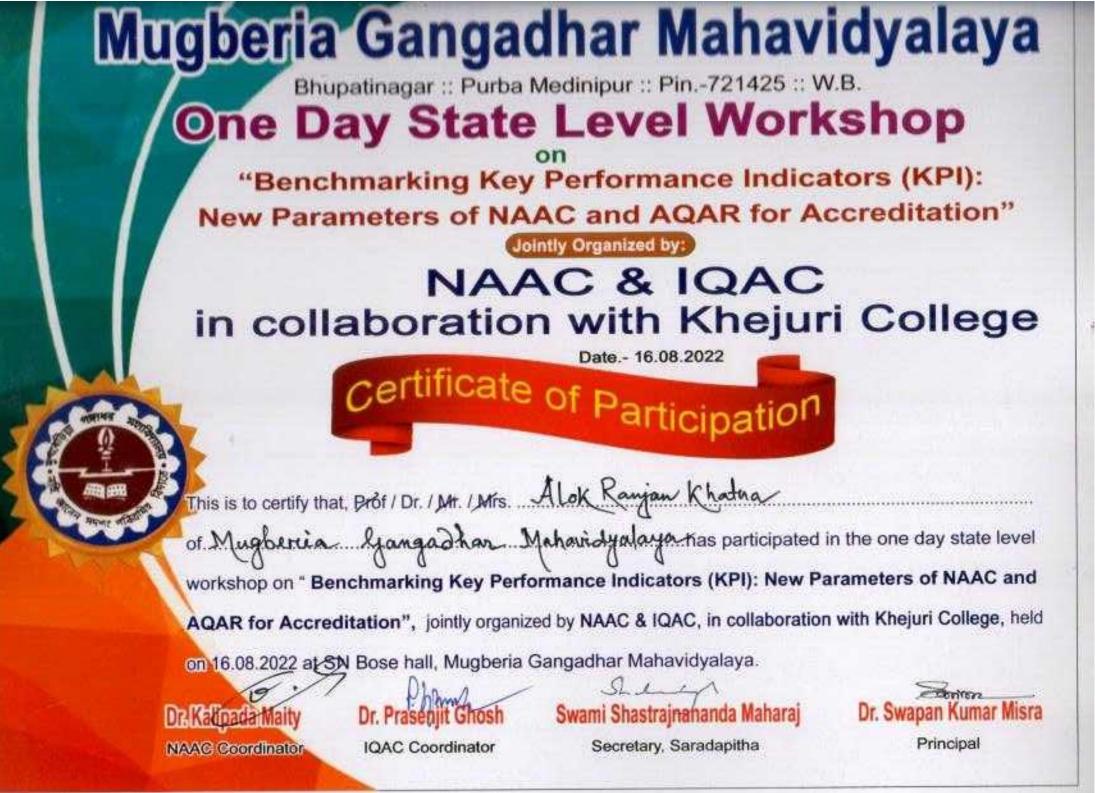

One Day State Level Workshop On

**"Benchmarking Key Performance** Indicators(KPI) : New Parameters of NAAC SSR and AQAR for Accreditation".

Date: 16<sup>th</sup> August, 2022. (NCTE APPROVED, NAAC RE- ACCERETITED B+ LEVEL INSTITUTE)

#### *Jointly Organized by:*

NAAC & IQAC Mugberia Gangadhar Mahavidyalaya in collaboration with Khejuri College Venue : SN Bose Hall: MGM

Dear Sir / Madam,

It is a great pleasure to inform you that Mugberia Gangadhar Mahavidyalaya is going to organize a One day State Level Workshop on "Benchmarking Key Performance Indicators (KPI): New Parameters of NAAC SSR and AQAR for Accreditation" in collaboration with Khejuri College on 16<sup>th</sup> August 2022 at 11.00 A.Min the S.N. Bose Seminar Hall of our college. You are also most welcome to participate in the said workshop.

For measuring and upgrading, the "Quality Status" of the institution, the college has successfully completed 3<sup>rd</sup> cycle NAAC accredited with CGPA 2.71 in March 2019. The said accreditation is valid from 1<sup>st</sup> April 2019 to 31<sup>st</sup> March 2024 and the NAAC new format and guideline were changed in June 2022. Keeping in mind of the same, NAAC & IQAC of the college jointly arrange a one day **State Level Workshop** on **"Benchmarking Key Performance Indicators (KPI) : New Parameters of NAAC SSR and AQAR for Accreditation"**in collaboration with The aims and objectives of the workshop : 1. To encourage the participants regarding new format of NAAC for accreditation.