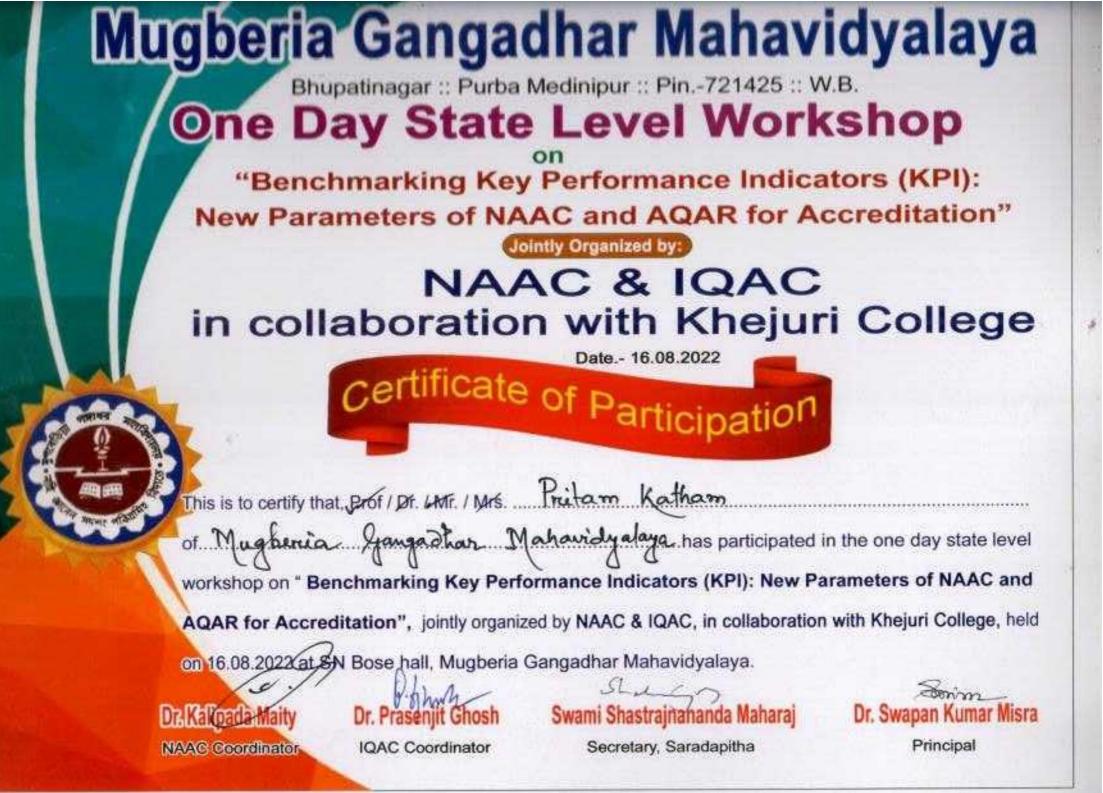

One Day State Level Workshop On

**"Benchmarking Key Performance** Indicators(KPI) : New Parameters of NAAC SSR and AQAR for Accreditation".

Date: 16<sup>th</sup> August, 2022. (NCTE APPROVED, NAAC RE- ACCERETITED B+ LEVEL INSTITUTE)

#### *Jointly Organized by:*

NAAC & IQAC Mugberia Gangadhar Mahavidyalaya in collaboration with Khejuri College Venue : SN Bose Hall: MGM

Dear Sir / Madam,

It is a great pleasure to inform you that Mugberia Gangadhar Mahavidyalaya is going to organize a One day State Level Workshop on "Benchmarking Key Performance Indicators (KPI): New Parameters of NAAC SSR and AQAR for Accreditation" in collaboration with Khejuri College on 16<sup>th</sup> August 2022 at 11.00 A.Min the S.N. Bose Seminar Hall of our college. You are also most welcome to participate in the said workshop.

For measuring and upgrading, the "Quality Status" of the institution, the college has successfully completed 3<sup>rd</sup> cycle NAAC accredited with CGPA 2.71 in March 2019. The said accreditation is valid from 1<sup>st</sup> April 2019 to 31<sup>st</sup> March 2024 and the NAAC new format and guideline were changed in June 2022. Keeping in mind of the same, NAAC & IQAC of the college jointly arrange a one day **State Level Workshop** on **"Benchmarking Key Performance Indicators (KPI) : New Parameters of NAAC SSR and AQAR for Accreditation"**in collaboration with The aims and objectives of the workshop : 1. To encourage the participants regarding new format of NAAC for accreditation.