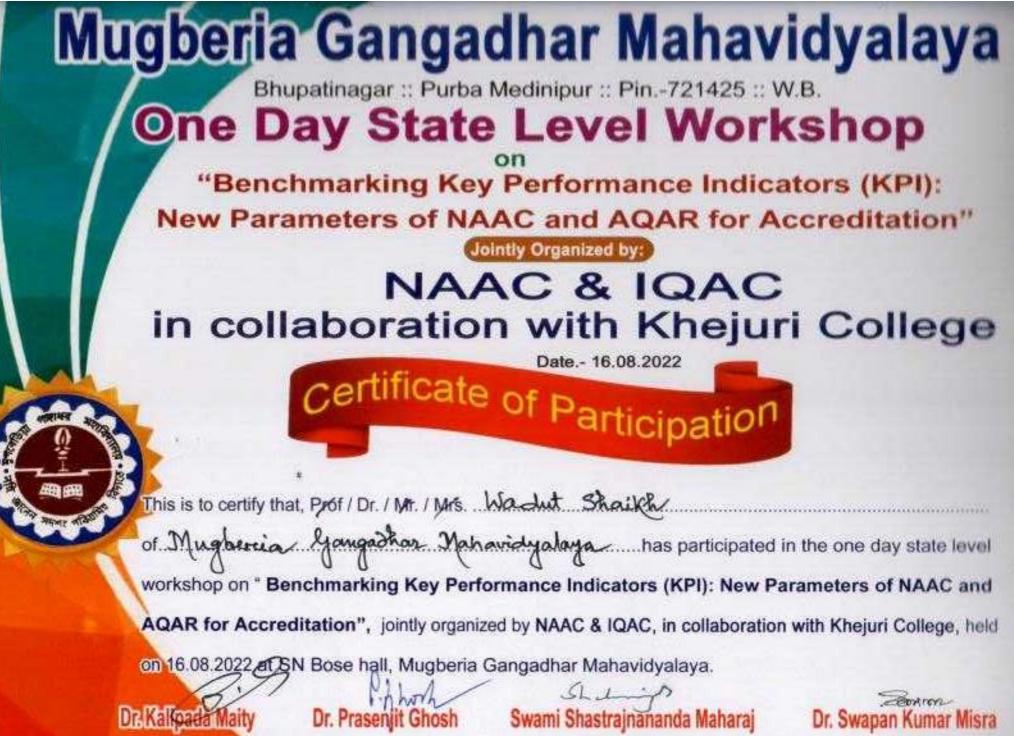

One Day State Level Workshop On

**"Benchmarking Key Performance** Indicators(KPI) : New Parameters of NAAC SSR and AQAR for Accreditation".

Date: 16<sup>th</sup> August, 2022. (NCTE APPROVED, NAAC RE- ACCERETITED B+ LEVEL INSTITUTE)

#### *Jointly Organized by:*

NAAC & IQAC Mugberia Gangadhar Mahavidyalaya in collaboration with Khejuri College Venue : SN Bose Hall: MGM

Dear Sir / Madam,

It is a great pleasure to inform you that Mugberia Gangadhar Mahavidyalaya is going to organize a One day State Level Workshop on "Benchmarking Key Performance Indicators (KPI): New Parameters of NAAC SSR and AQAR for Accreditation" in collaboration with Khejuri College on 16<sup>th</sup> August 2022 at 11.00 A.Min the S.N. Bose Seminar Hall of our college. You are also most welcome to participate in the said workshop.

For measuring and upgrading, the "Quality Status" of the institution, the college has successfully completed 3<sup>rd</sup> cycle NAAC accredited with CGPA 2.71 in March 2019. The said accreditation is valid from 1<sup>st</sup> April 2019 to 31<sup>st</sup> March 2024 and the NAAC new format and guideline were changed in June 2022. Keeping in mind of the same, NAAC & IQAC of the college jointly arrange a one day **State Level Workshop** on **"Benchmarking Key Performance Indicators (KPI) : New Parameters of NAAC SSR and AQAR for Accreditation"**in collaboration with The aims and objectives of the workshop : 1. To encourage the participants regarding new format of NAAC for accreditation.

https://docs.google.com/forms/d/e/1FAIpQLSdCx8Lq mAbP76809cG80SH1Q1pPemmSc30fw\_UNmuEZta66 wg/viewform?usp=sf\_link

Last date for registration is 9<sup>th</sup> August 2022.

**Organizing Committee CHIEF PATRON** Mr. Ardhendu Maity, President, Governing Body PRESIDENT Dr. Swapan Kumar Misra, Principal, Mugberia Gangadhar Mahavidvalava **JOINT CONVENERS** Dr. Prasenjit Ghosh. IQAC coordinator &Dr. Kalipada Maity, NAAC coordinator Mugberia Gangadhar Mahavidyalaya **Programme Schedule** Inaugural Programme : 11.00am to 12.15pm Welcome Address by Dr. Swapan Kumar Misra Speech by IQAC Co-ordinator - Dr. Prasenjit Ghosh **Speech by** TCS : Dr. Bidhan Chandra Samanta Special Lecture by : Dr. Asim Manna, Principal, Khejuri College Lunch Break -12.15-12.30p.m