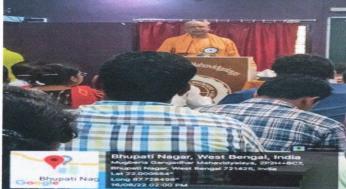

Invited Lecture: 12.30pm to 2.00pm

Swami Shastrajnananda Maharaj Chairperson, IQAC Ramakrishna Mission Vidyamandira & Secretary , Saradapitha Belur, West Bengal NAAC workshop in collaboration with Kajuri College, organized by IQAC & NAAC Mugberia GangadharMahavidyalaya, dated 16.08.22,Resource Person Srimat Swami Shastrajanananda,Ex Principal, Ramakrishna Vidyamandir & Secretary Saradapitha, Belurmath