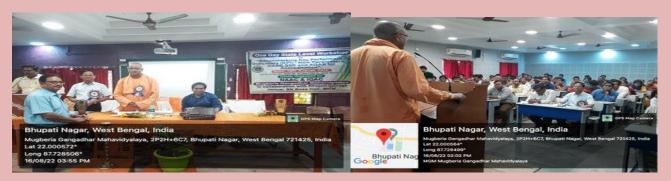

*Jointly Organized by* https://twitter.com/MugberiaM/status/1559588510864396289/photo/1

> NAAC & IOAC Mugberia Gangadhar Mahavidyalaya in collaboration with Khejuri College Venue : SN Bose Hall: MGM Date: 16<sup>th</sup> August, 2022.

One Day State Level Workshop On

**"Benchmarking Key Performance** Indicators(KPI) : New Parameters of NAAC SSR and AQAR for Accreditation".

Date: 16<sup>th</sup> August, 2022. (NCTE APPROVED, NAAC RE- ACCERETITED B+ LEVEL INSTITUTE)

#### *Jointly Organized by:*

NAAC & IQAC Mugberia Gangadhar Mahavidyalaya in collaboration with Khejuri College Venue : SN Bose Hall: MGM

Dear Sir / Madam,

It is a great pleasure to inform you that Mugberia Gangadhar Mahavidyalaya is going to organize a One day State Level Workshop on "Benchmarking Key Performance Indicators (KPI): New Parameters of NAAC SSR and AQAR for Accreditation" in collaboration with Khejuri College on 16<sup>th</sup> August 2022 at 11.00 A.Min the S.N. Bose Seminar Hall of our college. You are also most welcome to participate in the said workshop.

Invited Lecture: 12.30pm to 2.00pm

Swami Shastrajnananda Maharaj Chairperson, IQAC Ramakrishna Mission Vidyamandira & Secretary , Saradapitha Belur, West Bengal NAAC workshop in collaboration with Kajuri College, organized by IQAC & NAAC Mugberia GangadharMahavidyalaya, dated 16.08.22,Resource Person Srimat Swami Shastrajanananda,Ex Principal, Ramakrishna Vidyamandir & Secretary Saradapitha, Belurmath