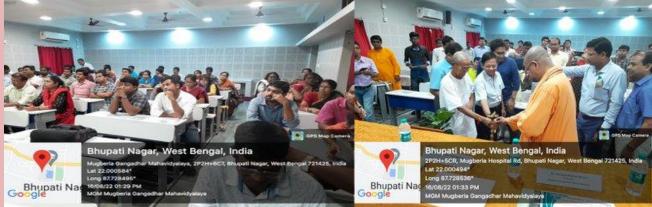

*Jointly Organized by* https://twitter.com/MugberiaM/status/1559588510864396289/photo/1

> NAAC & IOAC Mugberia Gangadhar Mahavidyalaya in collaboration with Khejuri College Venue : SN Bose Hall: MGM Date: 16<sup>th</sup> August, 2022.

Invited Lecture: 12.30pm to 2.00pm

Swami Shastrajnananda Maharaj Chairperson, IQAC Ramakrishna Mission Vidyamandira & Secretary , Saradapitha Belur, West Bengal NAAC workshop in collaboration with Kajuri College, organized by IQAC & NAAC Mugberia GangadharMahavidyalaya, dated 16.08.22,Resource Person Srimat Swami Shastrajanananda,Ex Principal, Ramakrishna Vidyamandir & Secretary Saradapitha, Belurmath