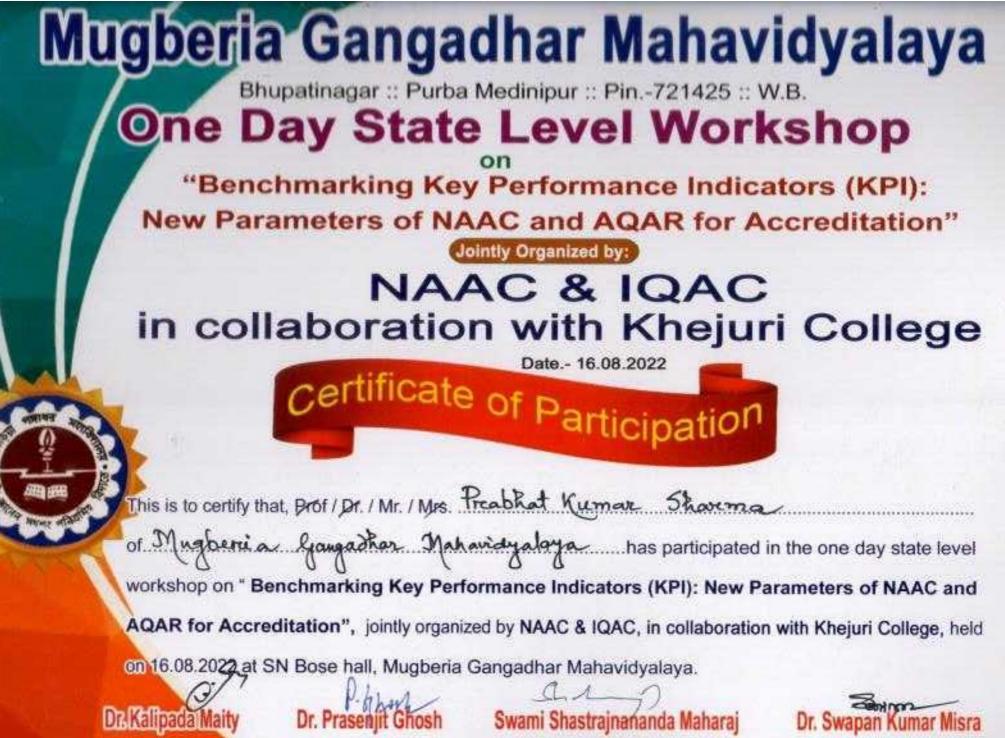

*Jointly Organized by* https://twitter.com/MugberiaM/status/1559588510864396289/photo/1

> NAAC & IOAC Mugberia Gangadhar Mahavidyalaya in collaboration with Khejuri College Venue : SN Bose Hall: MGM Date: 16<sup>th</sup> August, 2022.

One Day State Level Workshop On

**"Benchmarking Key Performance** Indicators(KPI) : New Parameters of NAAC SSR and AQAR for Accreditation".

Date: 16<sup>th</sup> August, 2022. (NCTE APPROVED, NAAC RE- ACCERETITED B+ LEVEL INSTITUTE)

#### *Jointly Organized by:*

NAAC & IQAC Mugberia Gangadhar Mahavidyalaya in collaboration with Khejuri College Venue : SN Bose Hall: MGM

Dear Sir / Madam,

It is a great pleasure to inform you that Mugberia Gangadhar Mahavidyalaya is going to organize a One day State Level Workshop on "Benchmarking Key Performance Indicators (KPI): New Parameters of NAAC SSR and AQAR for Accreditation" in collaboration with Khejuri College on 16<sup>th</sup> August 2022 at 11.00 A.Min the S.N. Bose Seminar Hall of our college. You are also most welcome to participate in the said workshop.

#### With best wishes

Dr. Kalipada Maity Dr. Prasenjit Ghosh Dr. Swapan Kr. Misra NAAC Coordinator IQAC coordinator Principal Contact Details: For any query contact the following numbers: Dr. Prasenjit Ghosh. IQAC coordinator & HOD, Dept of History, +919434417849. Dr. Kalipada Maity, NAAC Coordinator & HOD, Dept. Of Mathematics, +91-9434611354.