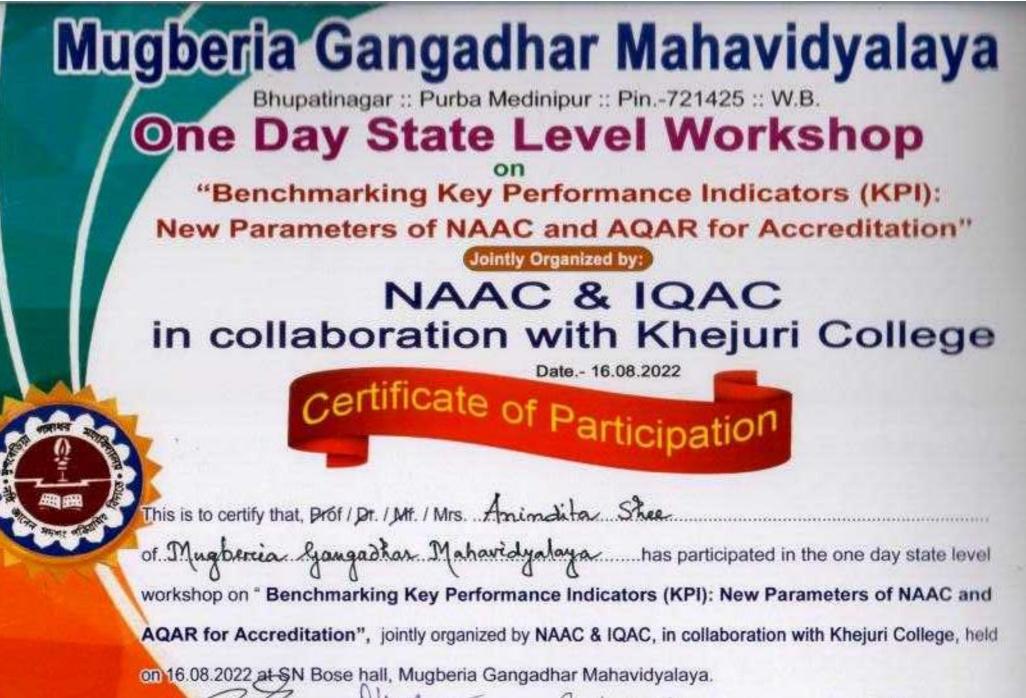

One Day State Level Workshop On

**"Benchmarking Key Performance** Indicators(KPI) : New Parameters of NAAC SSR and AQAR for Accreditation".

Date: 16<sup>th</sup> August, 2022. (NCTE APPROVED, NAAC RE- ACCERETITED B+ LEVEL INSTITUTE)

#### *Jointly Organized by:*

NAAC & IQAC Mugberia Gangadhar Mahavidyalaya in collaboration with Khejuri College Venue : SN Bose Hall: MGM

Dear Sir / Madam,

It is a great pleasure to inform you that Mugberia Gangadhar Mahavidyalaya is going to organize a One day State Level Workshop on "Benchmarking Key Performance Indicators (KPI): New Parameters of NAAC SSR and AQAR for Accreditation" in collaboration with Khejuri College on 16<sup>th</sup> August 2022 at 11.00 A.Min the S.N. Bose Seminar Hall of our college. You are also most welcome to participate in the said workshop.

For measuring and upgrading, the "Quality Status" of the institution, the college has successfully completed 3<sup>rd</sup> cycle NAAC accredited with CGPA 2.71 in March 2019. The said accreditation is valid from 1<sup>st</sup> April 2019 to 31<sup>st</sup> March 2024 and the NAAC new format and guideline were changed in June 2022. Keeping in mind of the same, NAAC & IQAC of the college jointly arrange a one day **State Level Workshop** on **"Benchmarking Key Performance Indicators (KPI) : New Parameters of NAAC SSR and AQAR for Accreditation"**in collaboration with The aims and objectives of the workshop : 1. To encourage the participants regarding new format of NAAC for accreditation.