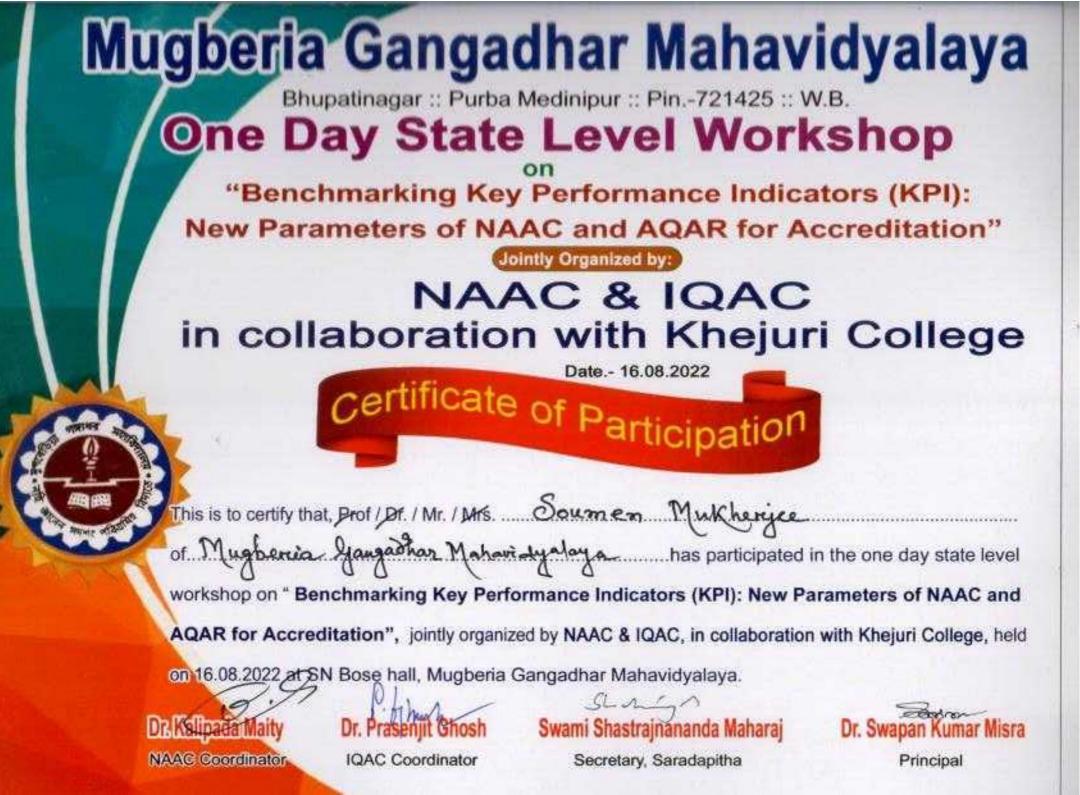

MUGBERIA GANGADHAR MAHAVIDYALAYA

P.O.-BHUPATINAGAR, Dist.-PURBA MEDINIPUR, PIN.-721425, WEST BENGAL, INDIA

NAAC Re-Accredited B+Level Govt, aided College

CPE (Under UGC XII Plan) & NCTE Approved Institutions

*Jointly Organized by* https://twitter.com/MugberiaM/status/1559588510864396289/photo/1

> NAAC & IOAC Mugberia Gangadhar Mahavidyalaya in collaboration with Khejuri College Venue : SN Bose Hall: MGM Date: 16<sup>th</sup> August, 2022.

One Day State Level Workshop On

**"Benchmarking Key Performance** Indicators(KPI) : New Parameters of NAAC SSR and AQAR for Accreditation".

Date: 16<sup>th</sup> August, 2022. (NCTE APPROVED, NAAC RE- ACCERETITED B+ LEVEL INSTITUTE)

#### *Jointly Organized by:*

NAAC & IQAC Mugberia Gangadhar Mahavidyalaya in collaboration with Khejuri College Venue : SN Bose Hall: MGM

Dear Sir / Madam,

It is a great pleasure to inform you that Mugberia Gangadhar Mahavidyalaya is going to organize a One day State Level Workshop on "Benchmarking Key Performance Indicators (KPI): New Parameters of NAAC SSR and AQAR for Accreditation" in collaboration with Khejuri College on 16<sup>th</sup> August 2022 at 11.00 A.Min the S.N. Bose Seminar Hall of our college. You are also most welcome to participate in the said workshop.

For measuring and upgrading, the "Quality Status" of the institution, the college has successfully completed 3<sup>rd</sup> cycle NAAC accredited with CGPA 2.71 in March 2019. The said accreditation is valid from 1<sup>st</sup> April 2019 to 31<sup>st</sup> March 2024 and the NAAC new format and guideline were changed in June 2022. Keeping in mind of the same, NAAC & IQAC of the college jointly arrange a one day **State Level Workshop** on **"Benchmarking Key Performance Indicators (KPI) : New Parameters of NAAC SSR and AQAR for Accreditation"**in collaboration with The aims and objectives of the workshop : 1. To encourage the participants regarding new format of NAAC for accreditation.