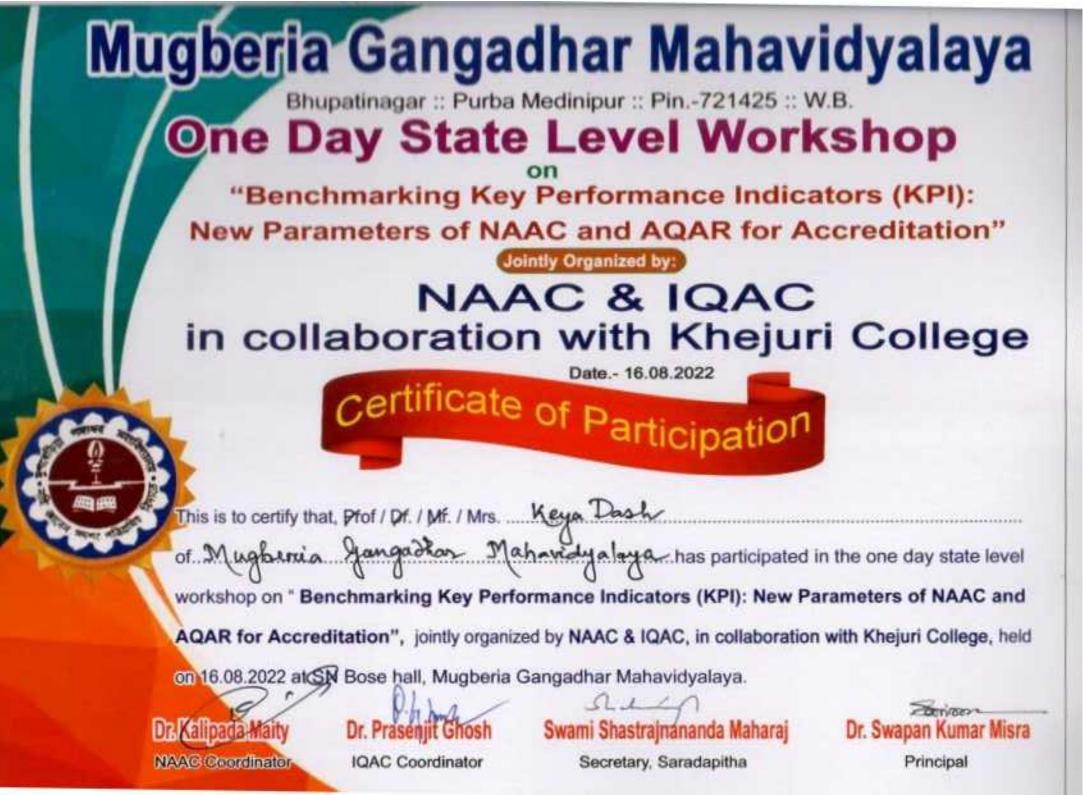

One Day State Level Workshop On

**"Benchmarking Key Performance** Indicators(KPI) : New Parameters of NAAC SSR and AQAR for Accreditation".

Date: 16<sup>th</sup> August, 2022. (NCTE APPROVED, NAAC RE- ACCERETITED B+ LEVEL INSTITUTE)

#### *Jointly Organized by:*

NAAC & IQAC Mugberia Gangadhar Mahavidyalaya in collaboration with Khejuri College Venue : SN Bose Hall: MGM

Dear Sir / Madam,

It is a great pleasure to inform you that Mugberia Gangadhar Mahavidyalaya is going to organize a One day State Level Workshop on "Benchmarking Key Performance Indicators (KPI): New Parameters of NAAC SSR and AQAR for Accreditation" in collaboration with Khejuri College on 16<sup>th</sup> August 2022 at 11.00 A.Min the S.N. Bose Seminar Hall of our college. You are also most welcome to participate in the said workshop.

For measuring and upgrading, the "Quality Status" of the institution, the college has successfully completed 3<sup>rd</sup> cycle NAAC accredited with CGPA 2.71 in March 2019. The said accreditation is valid from 1<sup>st</sup> April 2019 to 31<sup>st</sup> March 2024 and the NAAC new format and guideline were changed in June 2022. Keeping in mind of the same, NAAC & IQAC of the college jointly arrange a one day **State Level Workshop** on **"Benchmarking Key Performance Indicators (KPI) : New Parameters of NAAC SSR and AQAR for Accreditation"**in collaboration with The aims and objectives of the workshop : 1. To encourage the participants regarding new format of NAAC for accreditation.