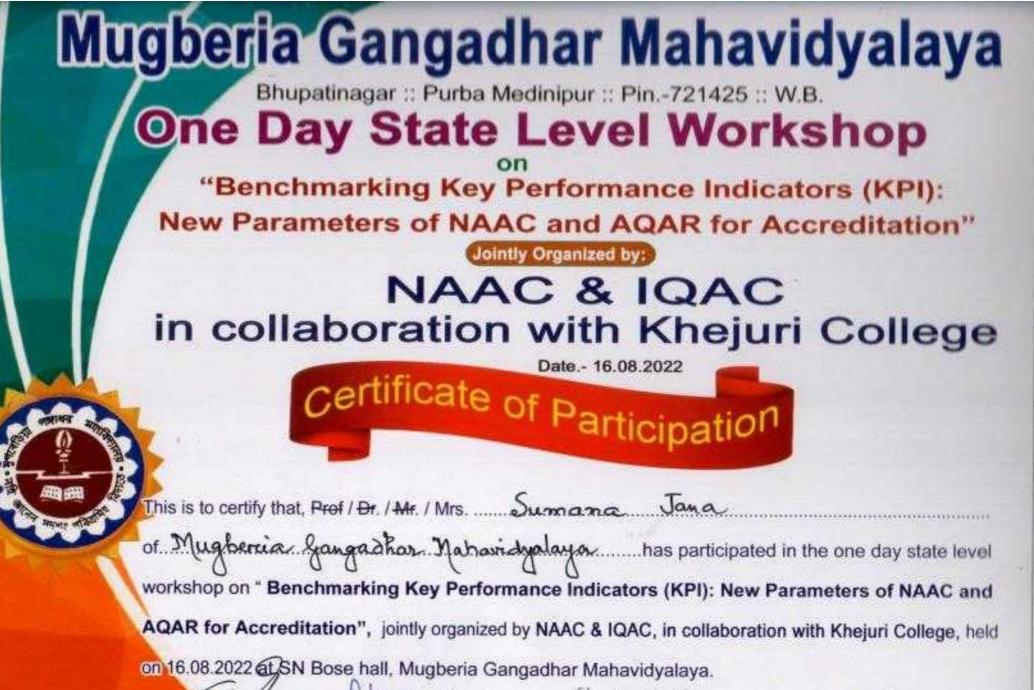

*Jointly Organized by* https://twitter.com/MugberiaM/status/1559588510864396289/photo/1

> NAAC & IOAC Mugberia Gangadhar Mahavidyalaya in collaboration with Khejuri College Venue : SN Bose Hall: MGM Date: 16<sup>th</sup> August, 2022.

One Day State Level Workshop On

**"Benchmarking Key Performance** Indicators(KPI) : New Parameters of NAAC SSR and AQAR for Accreditation".

Date: 16<sup>th</sup> August, 2022. (NCTE APPROVED, NAAC RE- ACCERETITED B+ LEVEL INSTITUTE)

#### *Jointly Organized by:*

NAAC & IQAC Mugberia Gangadhar Mahavidyalaya in collaboration with Khejuri College Venue : SN Bose Hall: MGM

Dear Sir / Madam,

It is a great pleasure to inform you that Mugberia Gangadhar Mahavidyalaya is going to organize a One day State Level Workshop on "Benchmarking Key Performance Indicators (KPI): New Parameters of NAAC SSR and AQAR for Accreditation" in collaboration with Khejuri College on 16<sup>th</sup> August 2022 at 11.00 A.Min the S.N. Bose Seminar Hall of our college. You are also most welcome to participate in the said workshop.

For measuring and upgrading, the "Quality Status" of the institution, the college has successfully completed 3<sup>rd</sup> cycle NAAC accredited with CGPA 2.71 in March 2019. The said accreditation is valid from 1<sup>st</sup> April 2019 to 31<sup>st</sup> March 2024 and the NAAC new format and guideline were changed in June 2022. Keeping in mind of the same, NAAC & IQAC of the college jointly arrange a one day **State Level Workshop** on **"Benchmarking Key Performance Indicators (KPI) : New Parameters of NAAC SSR and AQAR for Accreditation"**in collaboration with The aims and objectives of the workshop : 1. To encourage the participants regarding new format of NAAC for accreditation.