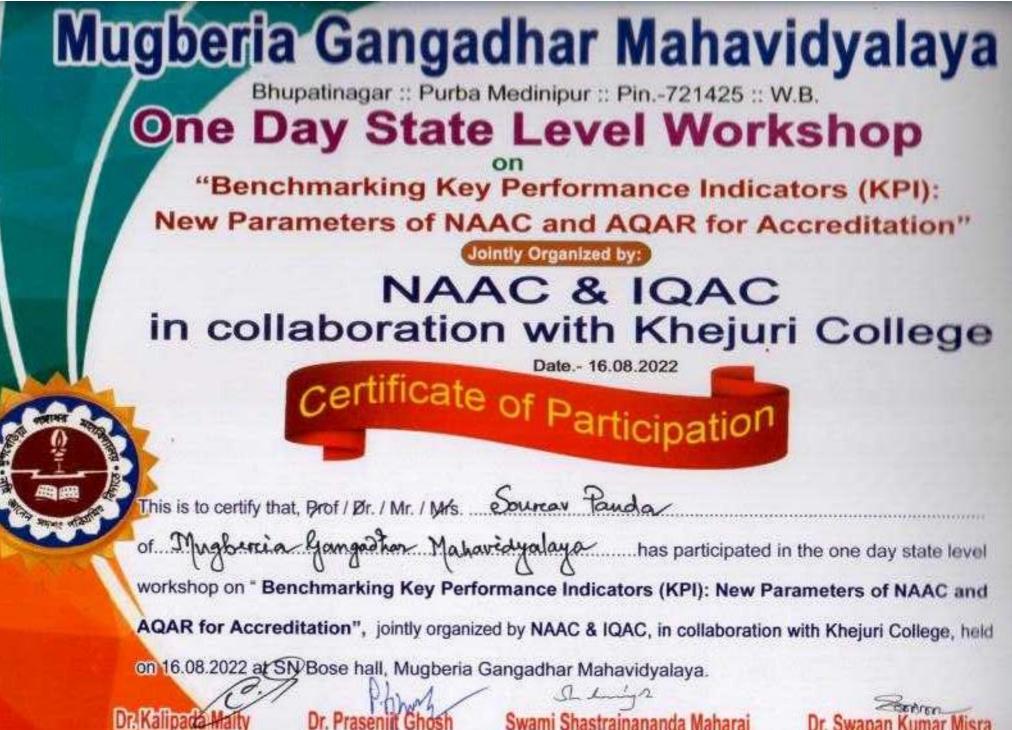

One Day State Level Workshop On

**"Benchmarking Key Performance** Indicators(KPI) : New Parameters of NAAC SSR and AQAR for Accreditation".

Date: 16<sup>th</sup> August, 2022. (NCTE APPROVED, NAAC RE- ACCERETITED B+ LEVEL INSTITUTE)

#### *Jointly Organized by:*

NAAC & IQAC Mugberia Gangadhar Mahavidyalaya in collaboration with Khejuri College Venue : SN Bose Hall: MGM

Dear Sir / Madam,

It is a great pleasure to inform you that Mugberia Gangadhar Mahavidyalaya is going to organize a One day State Level Workshop on "Benchmarking Key Performance Indicators (KPI): New Parameters of NAAC SSR and AQAR for Accreditation" in collaboration with Khejuri College on 16<sup>th</sup> August 2022 at 11.00 A.Min the S.N. Bose Seminar Hall of our college. You are also most welcome to participate in the said workshop.

For measuring and upgrading, the "Quality Status" of the institution, the college has successfully completed 3<sup>rd</sup> cycle NAAC accredited with CGPA 2.71 in March 2019. The said accreditation is valid from 1<sup>st</sup> April 2019 to 31<sup>st</sup> March 2024 and the NAAC new format and guideline were changed in June 2022. Keeping in mind of the same, NAAC & IQAC of the college jointly arrange a one day **State Level Workshop** on **"Benchmarking Key Performance Indicators (KPI) : New Parameters of NAAC SSR and AQAR for Accreditation"**in collaboration with The aims and objectives of the workshop : 1. To encourage the participants regarding new format of NAAC for accreditation.