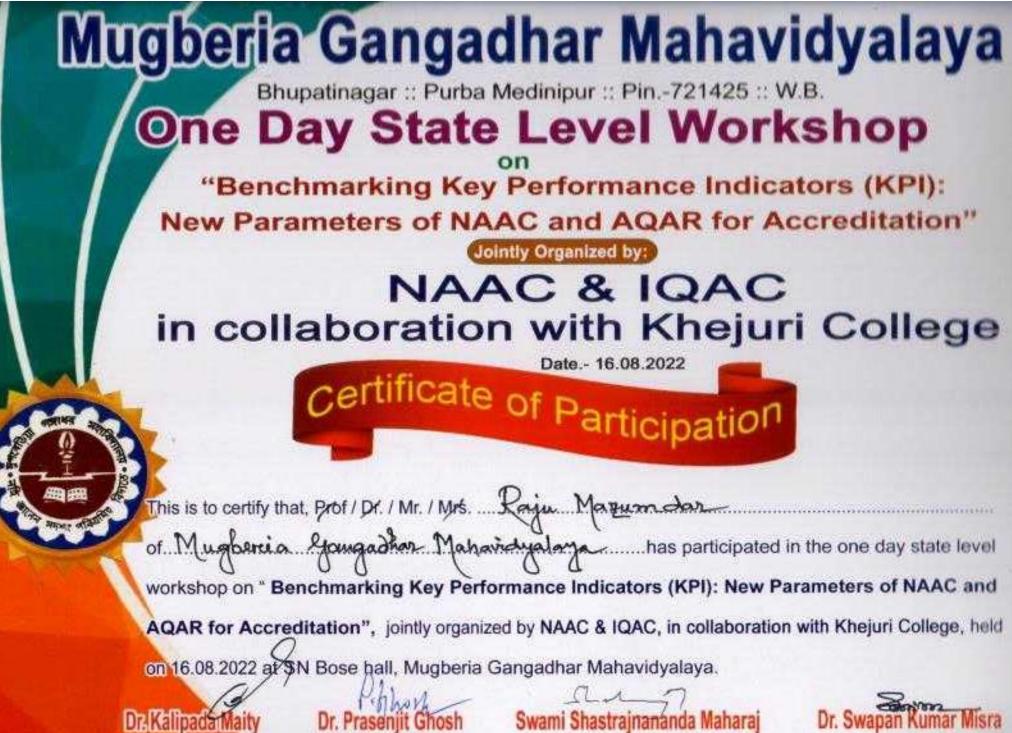

One Day State Level Workshop On

**"Benchmarking Key Performance** Indicators(KPI) : New Parameters of NAAC SSR and AQAR for Accreditation".

Date: 16<sup>th</sup> August, 2022. (NCTE APPROVED, NAAC RE- ACCERETITED B+ LEVEL INSTITUTE)

#### *Jointly Organized by:*

NAAC & IQAC Mugberia Gangadhar Mahavidyalaya in collaboration with Khejuri College Venue : SN Bose Hall: MGM

Dear Sir / Madam,

It is a great pleasure to inform you that Mugberia Gangadhar Mahavidyalaya is going to organize a One day State Level Workshop on "Benchmarking Key Performance Indicators (KPI): New Parameters of NAAC SSR and AQAR for Accreditation" in collaboration with Khejuri College on 16<sup>th</sup> August 2022 at 11.00 A.Min the S.N. Bose Seminar Hall of our college. You are also most welcome to participate in the said workshop.

For measuring and upgrading, the "Quality Status" of the institution, the college has successfully completed 3<sup>rd</sup> cycle NAAC accredited with CGPA 2.71 in March 2019. The said accreditation is valid from 1<sup>st</sup> April 2019 to 31<sup>st</sup> March 2024 and the NAAC new format and guideline were changed in June 2022. Keeping in mind of the same, NAAC & IQAC of the college jointly arrange a one day **State Level Workshop** on **"Benchmarking Key Performance Indicators (KPI) : New Parameters of NAAC SSR and AQAR for Accreditation"**in collaboration with The aims and objectives of the workshop : 1. To encourage the participants regarding new format of NAAC for accreditation.