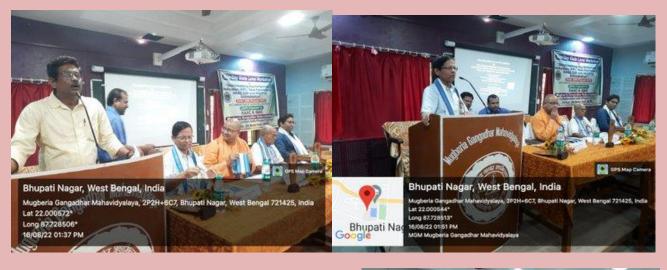

*Jointly Organized by* https://twitter.com/MugberiaM/status/1559588510864396289/photo/1

> NAAC & IOAC Mugberia Gangadhar Mahavidyalaya in collaboration with Khejuri College Venue : SN Bose Hall: MGM Date: 16<sup>th</sup> August, 2022.

Invited Lecture: 12.30pm to 2.00pm

Swami Shastrajnananda Maharaj Chairperson, IQAC Ramakrishna Mission Vidyamandira & Secretary , Saradapitha Belur, West Bengal NAAC workshop in collaboration with Kajuri College, organized by IQAC & NAAC Mugberia GangadharMahavidyalaya, dated 16.08.22,Resource Person Srimat Swami Shastrajanananda,Ex Principal, Ramakrishna Vidyamandir & Secretary Saradapitha, Belurmath